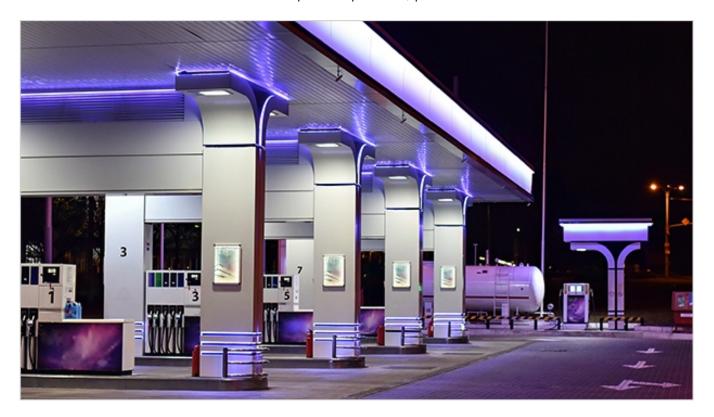

## SloanLED offers innovative linear canopy fascia & wall wash lighting solution

SloanLED LEDBlade - sharp, for a clean edge.

SloanLED, leaders in light technology for over 60 years, introduces SloanLED LEDBlade: a canopy edge light engine and wall wash lighting solution that focuses light in one direction using asymmetric optics to deliver bright, even illumination, where you want it, without waste.

Field-cuttable and weather-resistant, SloanLED LEDBlade features a linear form factor for easy installation, over 3,000 lumens per assembly, and a 10-year parts and 5-year labor assistance warranty.

"Downlighting installed near a wall can produce a scalloping effect which is particularly undesirable in the case of canopy fascia lighting," explained Barry Blythe, Director of Sign Product Solutions at SloanLED." LEDBlade throws light down the surface to be illuminated, resulting in smooth, uniform wall washes, and dramatic canopy lighting with a clean edge." For more information about SloanLED's expanded portfolio, please visit SloanLED - Collection.