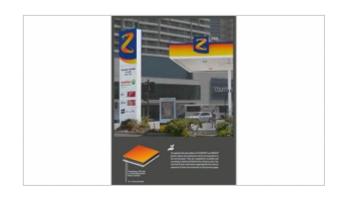

ALUCOBOND® DESIGN / DIBOND® DESIGN - INDIVIDUAL DÉCOR SURFACES FOR UNIQUELY POWERFUL COMMUNICATION

With individual décor surfaces ALUCOBOND® design and DIBOND® design accentuate indoor and outdoor applications such as façades, entrance portals and lobbies, canopies, façade strips, totems and pylons. New generation surfaces means architects and designers are able to create their own individual designs and yet retain the advantages and quality of tried and trusted materials. Individual décors, designed to suit customers' needs, can be produced on request. Due to the high flexibility and the quick realization, small lot sizes are also feasible. The decor effect can also be visualized using a simulation of your building project, at your request. Additionally, an exemplary design collection has been created in corporation with a design studio, which shows the range of options with ALUCOBOND® and DIBOND® design in different surface categories: Art / Fashion, 3D effect, Stone / Natura, Carbon, Concrete or Wood effect. The 3D effect and additional colour depth is pivotal in making every single decor so convincing.