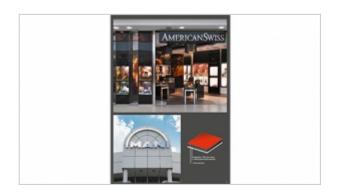

ALUCOBOND® DESIGN / DIBOND® DESIGN - INDIVIDUAL DÉCOR SURFACES FOR UNIQUELY POWERFUL COMMUNICATION

With individual décor surfaces ALUCOBOND® design and DIBOND® design accentuate indoor and outdoor applications such as façades, entrance portals and lobbies, canopies, façade strips, totems and pylons. New generation surfaces means architects and designers are able to create their own individual designs and yet retain the advantages and quality of tried and trusted materials. Individual décors, designed to suit customers' needs, can be produced on request. Due to the high flexibility and the quick realization, small lot sizes are also feasible. The decor effect can also be visualized using a simulation of your building project, at your request. Additionally, an exemplary design collection has been created in corporation with a design studio, which shows the range of options with ALUCOBOND® and DIBOND® design in different surface categories: Art / Fashion, 3D effect, Stone / Natura, Carbon, Concrete or Wood effect. The 3D effect and additional colour depth is pivotal in making every single decor so convincing.