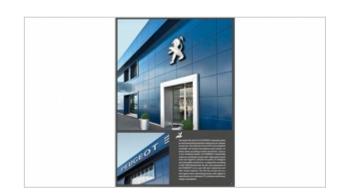

ALUCOBOND® DESIGN / DIBOND® DESIGN - INDIVIDUAL DÉCOR SURFACES FOR UNIQUELY POWERFUL COMMUNICATION

With individual décor surfaces ALUCOBOND® design and DIBOND® design accentuate indoor and outdoor applications such as façades, entrance portals and lobbies, canopies, façade strips, totems and pylons. New generation surfaces means architects and designers are able to create their own individual designs and yet retain the advantages and quality of tried and trusted materials. Individual décors, designed to suit customers' needs, can be produced on request. Due to the high flexibility and the quick realization, small lot sizes are also feasible. The decor effect can also be visualized using a simulation of your building project, at your request. Additionally, an exemplary design collection has been created in corporation with a design studio, which shows the range of options with ALUCOBOND® and DIBOND® design in different surface categories: Art / Fashion, 3D effect, Stone / Natura, Carbon, Concrete or Wood effect. The 3D effect and additional colour depth is pivotal in making every single decor so convincing.