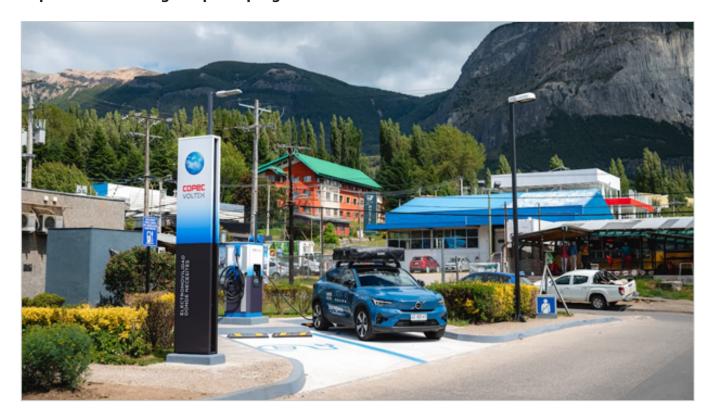

## Copec expands EV charging capabilities

Its Voltex subsidiary has established five new fast chargers across southern cities of Chile as part of its "+Carga Rápida" program.

Copec Voltex has completed the implementation of five new fast charging points for electric vehicles (EV) across southern cities of Chile.

In order to continue promoting e-mobility throughout the country, the company has established the equipment in the cities of Talca, Puerto Montt, Osorno, Coyhaique and Punta Arenas. In addition, it has added another charger in Chiloé which will be ready in the coming days.

These latest additions are part of the "+Carga Rápida" program, a joint project to deploy fast charging infrastructure. The initiative involves the Ministry of Transport and Telecommunications, the Ministry of Energy and the Energy Sustainability Agency (AgenciaSE).