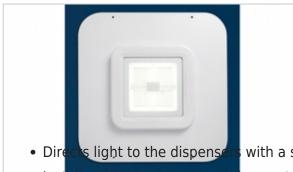

- Directs light to the dispensers with a smooth transition away from the canopy
- Installs with one person and does not require site surveys
- Saves up to 84% energy compared with typical HID fixtures
- California Title 24 compliant (with dimming control)

## Cover plate

Mounts directly to or hides the footprint of the previous HID fixture, eliminating the need to touch-up, paint, or install custom trims.

#### Progressive reflector

Focuses light on task areas while softly illuminating peripheral area for increased safety and security.