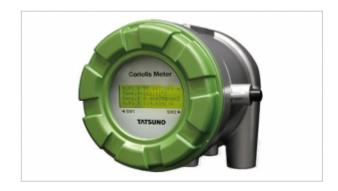

In 2015, TATSUNO completed the LNG dispenser and Coriolis mass flowmeter. The first LNG dispenser in Japan was installed this year and is operating perfectly.

The same model of LNG dispenser and Coriolis mass flowmeter for LNG is displayed in the showroom of TATSUNO Yokohama Plant. These and other environmentally friendly products of ours are attracting many visitors.

The Natural Gas International Exhibition was held in Beijing, China in May of 2015, 2016. TATSUNO displayed them with Coriolis mass flowmeter for hydrogen dispenser to show its high accuracy and quality, and to introduce our environmental conservation projects.