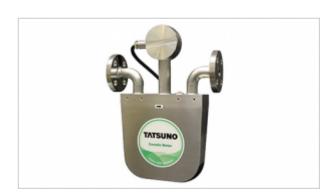

In 2015, TATSUNO completed the LNG dispenser and Coriolis mass flowmeter. The first LNG dispenser in Japan was installed this year and is operating perfectly.

The same model of LNG dispenser and Coriolis mass flowmeter for LNG is displayed in the showroom of TATSUNO Yokohama Plant. These and other environmentally friendly products of ours are attracting many visitors.

The Natural Gas International Exhibition was held in Beijing, China in May of 2015, 2016. TATSUNO displayed them with Coriolis mass flowmeter for hydrogen dispenser to show its high accuracy and quality, and to introduce our environmental conservation projects.