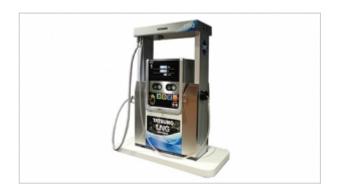

## **TATSUNO's LNG Projects**

Liquefied natural gas vehicles, which enjoy a much better filling speed and distance-toempty than CNG vehicles, are starting to become popular in USA and China. Responding to these market needs, TATSUNO started developing LNG dispensers.

In 2015, TATSUNO completed the LNG dispenser and Coriolis mass flowmeter. The first LNG dispenser in Japan was installed this year and is operating perfectly.

The same model of LNG dispenser and Coriolis mass flowmeter for LNG is displayed in the showroom of TATSUNO Yokohama Plant. These and other environmentally friendly products of ours are attracting many visitors.