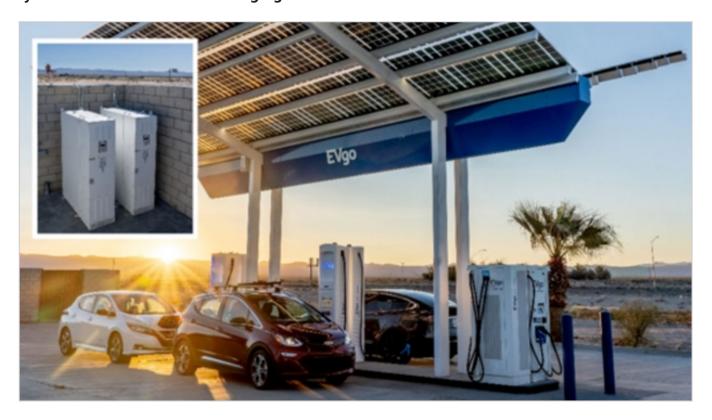

## **USA:** EVgo installs battery storage systems across EV charging network

The company announced that it has completed or has in construction 14 battery storage systems located at 11 fast charging stations.

This is the largest deployment of battery storage systems at public fast charging stations in the U.S.

Battery storage systems can offer relief to demand charge rate structures that inhibit fast charging deployment and EV adoption, according to the company.

"As electric vehicles advance to accept higher power charging rates, energy storage will play a growing role in balancing the load of larger and higher power stations", said Julie Blunden, Executive Vice President of EVgo and Board Member of the Energy Storage Association (ESA).

Although EV fast charging stations do not always require a grid upgrade, as station sizes and power rating increase, energy storage will become an important tool, offering load balancing and mitigating distribution grid upgrade costs.