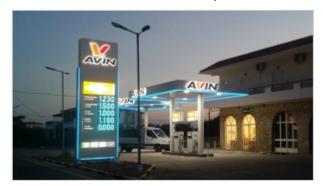

As a competitive advantage AVETEL S.A. is focused to Petroleum downstream sector and highly specialized in petroleum station signage, shelters, canopies and gladding.

AVETEL S.A. owns indoor R&D dept. coupled with highly skilled technicians that can ensure supply of innovative station's branding, to make your petrol station distinguish from the competition.