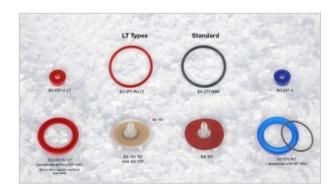

Since November 2019, LT accessories for ZVA 25 nozzles are now also equipped with seals of red coloured Polyurethane LT compound:

- Swivel **EA 375 LT** or **EA 375 AF LT**
- Safety Swivel Break SSB 25 LT

The LT compound ensures excellent sealing performance under all conditions and is suitable for diesel and gasoline, standard or advanced fuels.

As existing ZVA nozzles, swivels and safety breaks can be retrofitted, these LT spare parts are also newly available:

• Lip seal ED 077 PU LT for EA 075 ERS LT and SSB 16 ERS LT

• Lip seals ED 179 PU LT for EA 375 LT, EA 375 AF LT and SSB 25 LT

All technical information: Download Elaflex Information 4.14 E