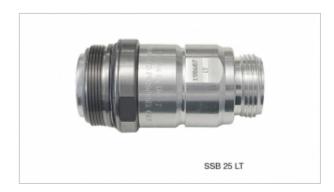

Since November 2019, LT accessories for ZVA 25 nozzles are now also equipped with seals of red coloured Polyurethane LT compound:

- Swivel **EA 375 LT** or **EA 375 AF LT**
- Safety Swivel Break SSB 25 LT

• Lip seal ED 077 PU LT for EA 075 ERS LT and SSB 16 ERS LT

• Lip seals ED 179 PU LT for EA 375 LT, EA 375 AF LT and SSB 25 LT

All technical information: Download Elaflex Information 4.14 E