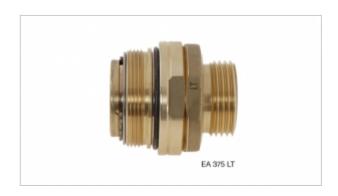

Since November 2019, LT accessories for ZVA 25 nozzles are now also equipped with seals of red coloured Polyurethane LT compound:

- Swivel **EA 375 LT** or **EA 375 AF LT**
- Safety Swivel Break SSB 25 LT

• Lip seal ED 077 PU LT for EA 075 ERS LT and SSB 16 ERS LT

• Lip seals ED 179 PU LT for EA 375 LT, EA 375 AF LT and SSB 25 LT

All technical information: Download Elaflex Information 4.14 E