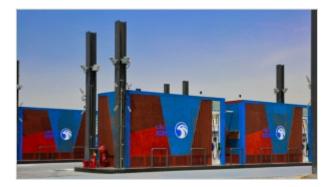

ADNOC customized their stations making them the first of their kind across the Middle East. It is also the first time that ADNOC deviated from its standard branding to create themed service stations with rustic vintage finishes and race track & fast track influences.

SKID mounted or containerized dispensers were modified, and are unlike the conventional ADNOC

station dispensers. Cladding for the themed stations was done using custom-painted, GI corrugated sheets, and colourful mosaic-patterned, A2-class ACP cladding.

Totem signs of 12 metres height, painted to match existing columns and structures in the surroundings, were made of steel I-section. Similarly, a variation of entry and exit signs, traffic signs, facility units, c-store signs and graphics were custom-produced to coordinate with the prevailing theme.