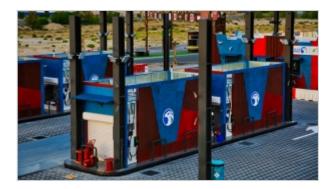

ADNOC customized their stations making them the first of their kind across the Middle East. It is also the first time that ADNOC deviated from its standard branding to create themed service stations with rustic vintage finishes and race track & fast track influences.

Joseph Advertisers, specialised in petroleum industry signage and branding roll-outs, produced and installed steel structures, cladding, large-format printed graphics, and external & internal signages for these themed service stations.

SKID mounted or containerized dispensers were modified, and are unlike the conventional ADNOC

station dispensers. Cladding for the themed stations was done using custom-painted, GI corrugated sheets, and colourful mosaic-patterned, A2-class ACP cladding.