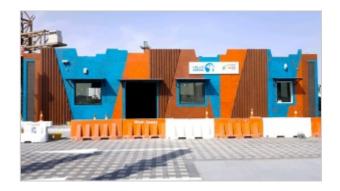

ADNOC customized their stations making them the first of their kind across the Middle East. It is also the first time that ADNOC deviated from its standard branding to create themed service stations with rustic vintage finishes and race track & fast track influences.

Joseph Advertisers, specialised in petroleum industry signage and branding roll-outs, produced and installed steel structures, cladding, large-format printed graphics, and external & internal signages for these themed service stations.

SKID mounted or containerized dispensers were modified, and are unlike the conventional ADNOC

station dispensers. Cladding for the themed stations was done using custom-painted, GI corrugated sheets, and colourful mosaic-patterned, A2-class ACP cladding.