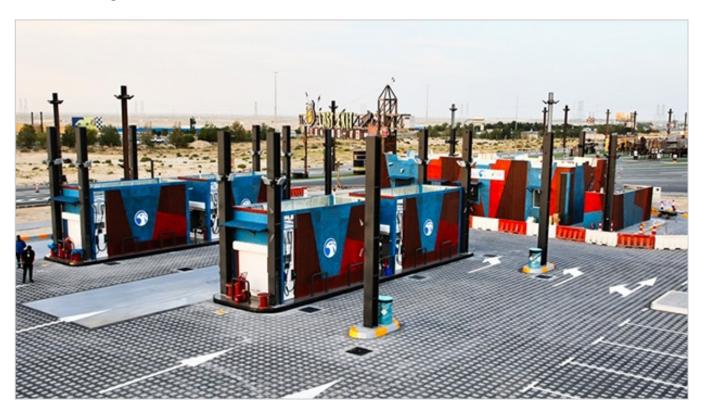

ADNOC customized their stations making them the first of their kind across the Middle East. It is also the first time that ADNOC deviated from its standard branding to create themed service stations with rustic vintage finishes and race track & fast track influences.

Joseph Advertisers, specialised in petroleum industry signage and branding roll-outs, produced and installed steel structures, cladding, large-format printed graphics, and external & internal signages for these themed service stations.

SKID mounted or containerized dispensers were modified, and are unlike the conventional ADNOC

station dispensers. Cladding for the themed stations was done using custom-painted, GI corrugated sheets, and colourful mosaic-patterned, A2-class ACP cladding.

Totem signs of 12 metres height, painted to match existing columns and structures in the surroundings, were made of steel I-section. Similarly, a variation of entry and exit signs, traffic signs, facility units, c-store signs and graphics were custom-produced to coordinate with the prevailing theme.