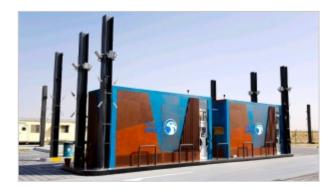

ADNOC customized their stations making them the first of their kind across the Middle East. It is also the first time that ADNOC deviated from its standard branding to create themed service stations with rustic vintage finishes and race track & fast track influences.

Joseph Advertisers, specialised in petroleum industry signage and branding roll-outs, produced and installed steel structures, cladding, large-format printed graphics, and external & internal signages for these themed service stations.

SKID mounted or containerized dispensers were modified, and are unlike the conventional ADNOC

station dispensers. Cladding for the themed stations was done using custom-painted, GI corrugated sheets, and colourful mosaic-patterned, A2-class ACP cladding.

Totem signs of 12 metres height, painted to match existing columns and structures in the surroundings, were made of steel I-section. Similarly, a variation of entry and exit signs, traffic signs, facility units, c-store signs and graphics were custom-produced to coordinate with the prevailing theme.