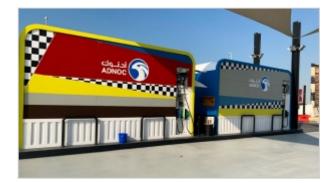

ADNOC customized their stations making them the first of their kind across the Middle East. It is also the first time that ADNOC deviated from its standard branding to create themed service stations with rustic vintage finishes and race track & fast track influences.

Joseph Advertisers, specialised in petroleum industry signage and branding roll-outs, produced and installed steel structures, cladding, large-format printed graphics, and external & internal signages for these themed service stations.

SKID mounted or containerized dispensers were modified, and are unlike the conventional ADNOC

station dispensers. Cladding for the themed stations was done using custom-painted, GI corrugated sheets, and colourful mosaic-patterned, A2-class ACP cladding.