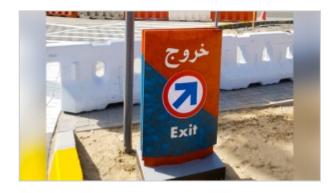

Totem signs of 12 metres height, painted to match existing columns and structures in the surroundings, were made of steel I-section. Similarly, a variation of entry and exit signs, traffic signs, facility units, c-store signs and graphics were custom-produced to coordinate with the prevailing theme.