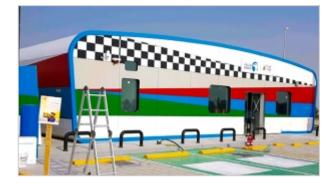

Joseph Advertisers, specialised in petroleum industry signage and branding roll-outs, produced and installed steel structures, cladding, large-format printed graphics, and external & internal signages for these themed service stations.

SKID mounted or containerized dispensers were modified, and are unlike the conventional ADNOC

station dispensers. Cladding for the themed stations was done using custom-painted, GI corrugated sheets, and colourful mosaic-patterned, A2-class ACP cladding.

Totem signs of 12 metres height, painted to match existing columns and structures in the surroundings, were made of steel I-section. Similarly, a variation of entry and exit signs, traffic signs, facility units, c-store signs and graphics were custom-produced to coordinate with the prevailing theme.