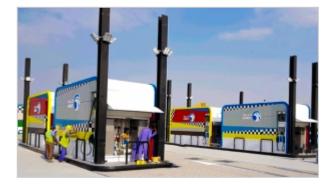

## ADNOC at Last Exit Dubai

Last Exit - a one-of-its-kind food trucks concept is conveniently located on-route Dubai and Abu Dhabi. Filling stations are strategically placed in the area offering re-fuelling services for passers-by.

ADNOC customized their stations making them the first of their kind across the Middle East. It is also the first time that ADNOC deviated from its standard branding to create themed service stations with rustic vintage finishes and race track & fast track influences.

Totem signs of 12 metres height, painted to match existing columns and structures in the surroundings, were made of steel I-section. Similarly, a variation of entry and exit signs, traffic signs, facility units, c-store signs and graphics were custom-produced to coordinate with the prevailing theme.