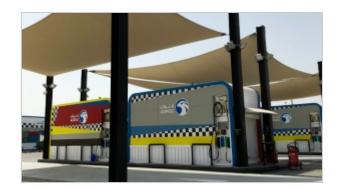

ADNOC customized their stations making them the first of their kind across the Middle East. It is also the first time that ADNOC deviated from its standard branding to create themed service stations with rustic vintage finishes and race track & fast track influences.

Joseph Advertisers, specialised in petroleum industry signage and branding roll-outs, produced and installed steel structures, cladding, large-format printed graphics, and external & internal signages for these themed service stations.

Totem signs of 12 metres height, painted to match existing columns and structures in the surroundings, were made of steel I-section. Similarly, a variation of entry and exit signs, traffic signs, facility units, c-store signs and graphics were custom-produced to coordinate with the prevailing theme.