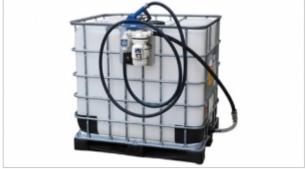

205 litre drum (4 drums pallet) 1,000 litre IBC (plastic IBC with wood pallet ). Every drum and every IBC is accompanied by a certificate of analysis of the product contained to safeguard the buyer

Gravity kit - Manual pump - Electric pump