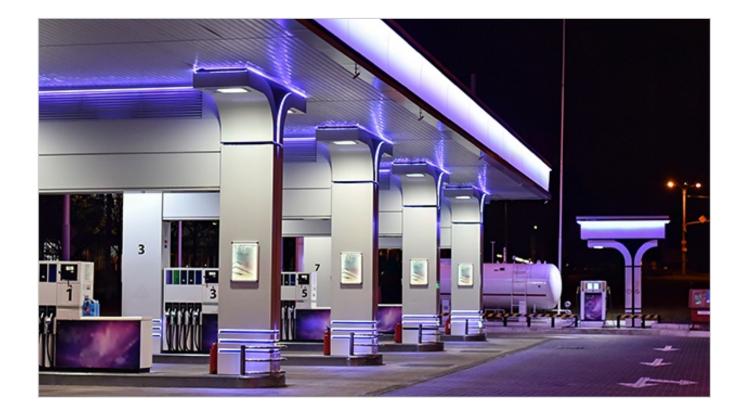

## SloanLED offers innovative linear canopy fascia & wall wash lighting solution

SloanLED LEDBlade - sharp, for a clean edge.

SloanLED, leaders in light technology for over 60 years, introduces SloanLED LEDBlade: a canopy edge light engine and wall wash lighting solution that focuses light in one direction using asymmetric optics to deliver bright, even illumination, where you want it, without waste.

Field-cuttable and weather-resistant, SloanLED LEDBlade features a linear form factor for easy installation, over 3,000 lumens per assembly, and a 10-year parts and 5-year labor assistance warranty.

"Downlighting installed near a wall can produce a scalloping effect which is particularly undesirable in the case of canopy fascia lighting," explained Barry Blythe, Director of Sign Product Solutions at SloanLED." LEDBlade throws light down the surface to be illuminated, resulting in smooth, uniform wall washes, and dramatic canopy lighting with a clean edge."