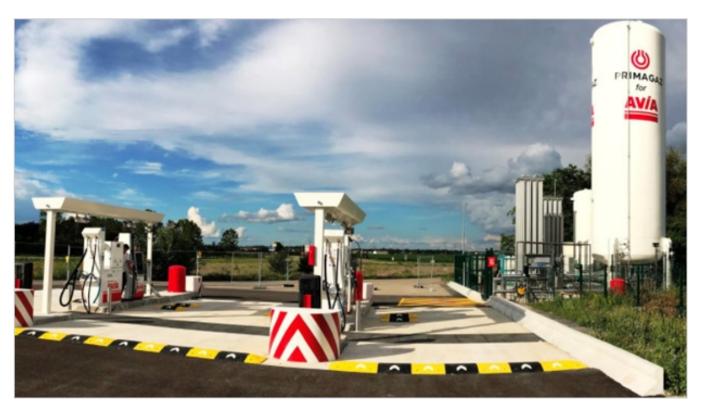

## France: Primagaz-Avia roll out new LNG/CNG station in Britanny

The partnership eyes the creation of 20 gas filling stations in France by the end of 2021.

The Primagaz-Avia partnership continues expanding its network of gas filling stations in France with the opening of a new LNG/CNG filling station in Vern-sur-Seiche, Britanny region.

According to Breizh [bio]GNV, Vern-sur-Seiche station will provide 24h service and will be accessible to the general public, including LNG/CNG-powered road hauliers.

"With the steady opening of new NGV stations, we are effectively pursuing the path set out by the Primagaz Next business model, whose objective is to contribute to reducing the environmental footprint of energy and to achieve 100% renewable energy by 2040. To this end, NGV is a key step towards a decarbonised France, one that will enable us to gradually move towards BioGNV by 2025", explained Chairman and CEO of Primagaz, Matthieu Lassalle, on the occasion of the opening of the