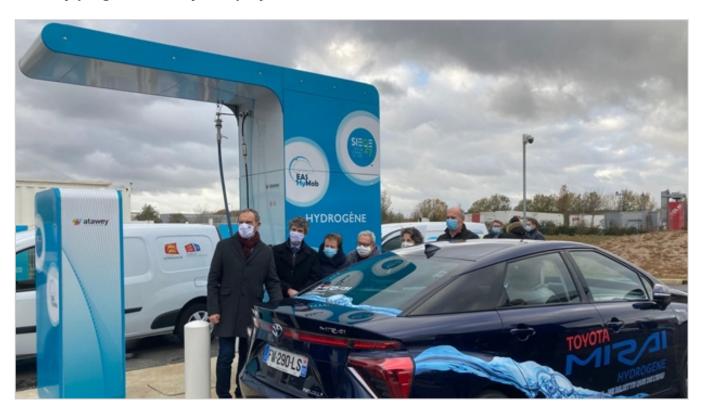

## France: Atawey opens largest hydrogen station in Normandy

Atawey will install 9 hydrogen stations in Normandy as part of the region's hydrogen mobility program EAS-HyMob project.

Green hydrogen company Atawey continues building a network of hydrogen stations in France with the inauguration of the largest hydrogen charging facility in Normandy region.

Located at Evreux, the new hydrogen filling facility will be "the most important and the most versatile" of a 9-station network that Atawey is deploying in Normandy as part of the hydrogen mobility program EAS-HyMob, according to a company's press release.

With a capacity of 50kg, Evreux filling station is the only one in the network capable of supplying a fleet of more than 20 cars. It is also the only dispenser in Normandy with a double pressure terminal (700 bars and 350 bars).