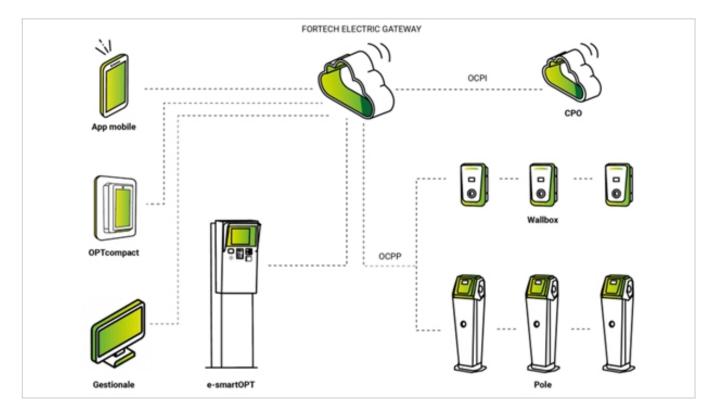

### Fully end-to-end infrastructure

OPTcompact is part of e4self, a highly flexible infrastructure, allowing payments with a mobile app customized for your own service station or for a sites network, unlocking of recharge stations from a web platform and payments from an outdoor terminal with credit and debit cards, without any user registration.

The Fortech Electric Gateway (FEG) manages the entire infrastructure of the EV recharge areas, from

the wallbox to the outdoor payment terminal, from the mobile app to the issuing of electronic invoices.

The FEG is open to all the CPO (Charge Point Operator) and e-MSP through OCPI protocol, allowing freedom integration with third-party systems.

>> Check out the Fortech website and get in touch directly to learn more about our smart solutions for the industry.