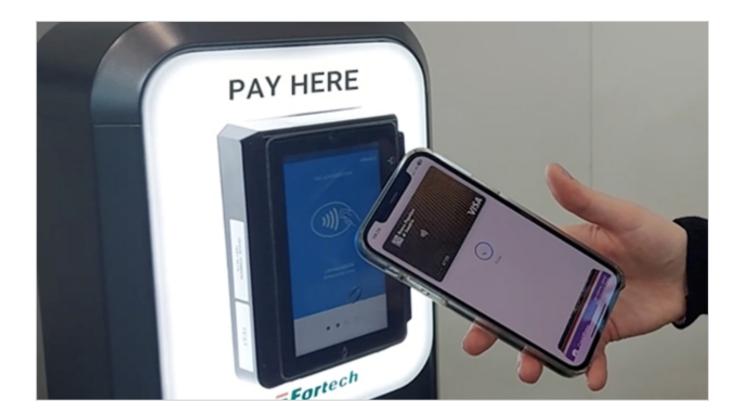

### Easy recharge without login

Equipped with a magnetic stripe, chip and contactless reader, OPTcompactl enables all different cashless payments (Apple and Google Pay included), without any user registration on apps and web portals.