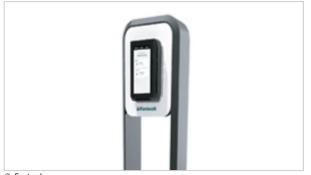

For this reason, Fortech has designed and developed OPTcompact, the innovative compact terminal, only slightly larger than a smartphone, for managing electric vehicles recharging and car parking.

## Minimal expense, maximum yield!

The terminal, Android based, is equipped with a QR SCANNER for reading QR codes and promotional vouchers, has a voice guidance system in 5 languages and an extremely intuitive user interface.