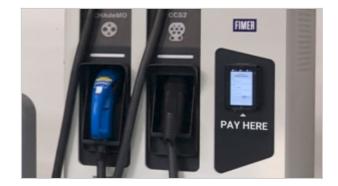

### **Different set ups**

OPTcompact allows to manage wallboxes and poles, DC or AC. The device can be installed embedded on the recharge point, wall mounted or on its dedicated stand.