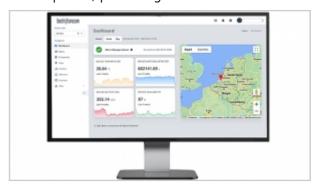

Bever Dashboard: Empowering remote management and enhancing connectivity

The Bever Dashboard is a cloud-based online system that revolutionizes how owners and maintenance parties manage their petrol stations equipped with Bever Innovations' products integrated with Bever Smart Technology. In addition to integrating EV price information and charger availability from EV standard protocols, the Bever Dashboard offers a host of other benefits:

- Centralized management: Easily view and manage multiple locations with installed Bever products from one user-friendly dashboard, strengthening your connected forecourt.
- Manual price adjustment: Remote and manual adjustment of fuel and EV prices, even without a connection to a POS system, enhancing operational flexibility.
- Dynamic content programming: Effortlessly customize and program pricing and marketing information on LED Screens, enhancing customer engagement and interactivity.