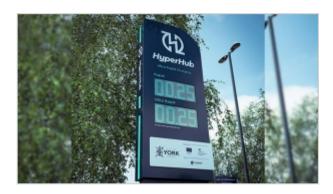

# 2. Add a new EV LED display to your monolith:

Expand your existing monolith with a new LED display and IC-Smart to prominently showcase EV prices.

# 3. Display charging space availability:

Use a dedicated LED display to inform customers about the number of charging spaces available.