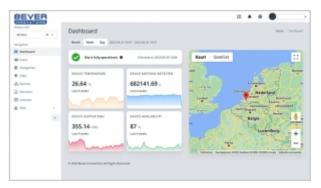

Bever Dashboard: Empowering remote management and enhancing connectivity

The Bever Dashboard is a cloud-based online system that revolutionizes how owners and maintenance parties manage their petrol stations equipped with Bever Innovations' products integrated with Bever Smart Technology. In addition to integrating EV price information and charger availability from EV standard protocols, the Bever Dashboard offers a host of other benefits:

- Centralized management: Easily view and manage multiple locations with installed Bever products from one user-friendly dashboard, strengthening your connected forecourt.
- Manual price adjustment: Remote and manual adjustment of fuel and EV prices, even without a connection to a POS system, enhancing operational flexibility.
- Dynamic content programming: Effortlessly customize and program pricing and marketing information on LED Screens, enhancing customer engagement and interactivity.

### Back-office system integration: enhancing efficiency and connectivity

The connection with a customer's back-office system can be established upon the customer's request, enhancing asset management and simplifying operations. The API software interface enables efficient data exchange, eliminating the need to check multiple maintenance systems. Now, all information is centrally logged in the client's familiar system, making Bever products remotely manageable.