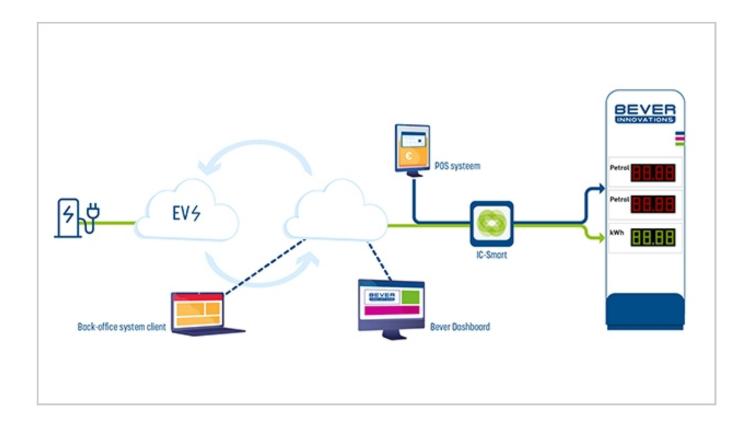

#### The IC-Smart: Seamlessly integrating POS and EV protocol information

The IC-Smart is a cutting-edge interface converter that bridges the gap between petrol station POS data and online EV protocol standards. With minimal investment, petrol station owners can now effortlessly display EV kWh price information on their existing or new LED price signs, ensuring that customers have access to transparent and up-to-date pricing for both traditional fuel and electric charging.

#### **Key features of the IC-Smart include:**

- Integration of POS and EV protocol data streams: The IC-Smart unifies the diverse data streams, ensuring accurate pricing information is shown on the LED Price Displays in the price sign.
- Real-time charger availability: The IC-Smart enables the display of currently available charging spaces, providing convenience to EV drivers.

### Back-office system integration: enhancing efficiency and connectivity

The connection with a customer's back-office system can be established upon the customer's request, enhancing asset management and simplifying operations. The API software interface enables efficient data exchange, eliminating the need to check multiple maintenance systems. Now, all information is centrally logged in the client's familiar system, making Bever products remotely manageable.