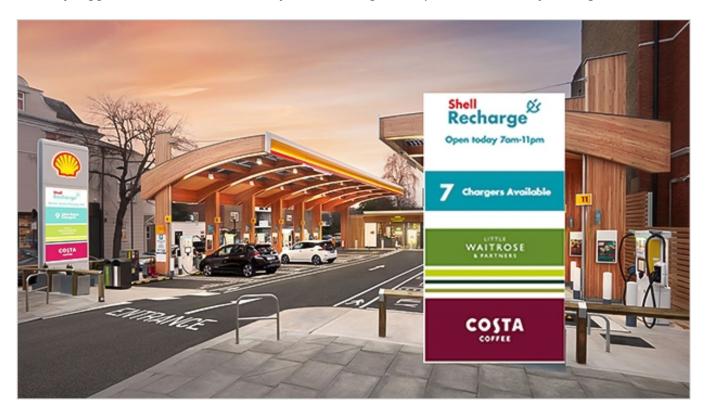

# 2. Add a new EV LED display to your monolith:

Expand your existing monolith with a new LED display and IC-Smart to prominently showcase EV prices.

# 3. Display charging space availability:

Use a dedicated LED display to inform customers about the number of charging spaces available.

### 4. Dynamic promotional LED Screen:

Enhance customer experience and promote your offerings using a versatile LED Screen that combines EV price information, charging space availability and dynamic promotions.