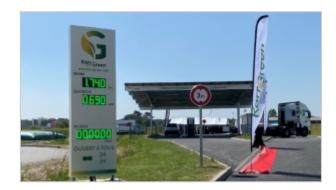

#### 1. Convert existing Bever LED Price Displays:

Easily transform existing Bever LED Price Displays into EV price displays by only adding the IC-Smart.