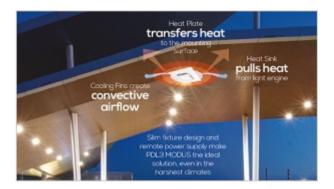

PDL3 MODUS sets new standards with its slim, lightweight, 25 mm (1") design, and optimized radiation pattern; and unlike other surface mounting fixtures, L70 life rating is based on the highest brightness setting, and at the maximum ambient temperature, ensuring superior performance and reliability. This IP68-rated, surface mounting fixture is virtually maintenance free and sealed to keep out bugs, dust, and water.