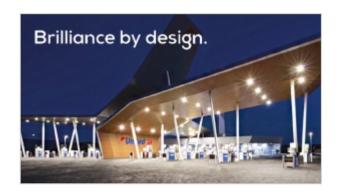

## SloanLED PDL3 MODUS - LED lighting system

PDL3 MODUS is a universal 1 for 1 upgrade of existing 400 W HID downlights, featuring application-based high (200 W), medium (150 W), and low (75 W) driver solutions that make it the ideal luminaire replacement for petroleum canopies, parking structures/surface mount, and walk in coolers.