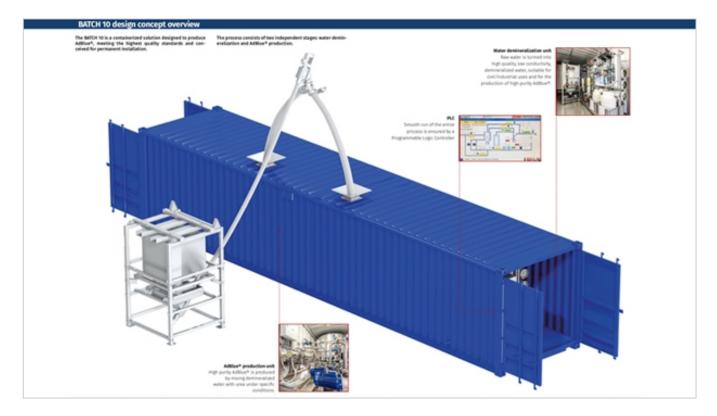

AdBlue grade supply, license support with dedicated procedures, marketing and commercial activities.

Each of our plant is remotely controlled and we can intervene in each stage of production; installation and start-up of the plant is rapid and one of our plant can be installed in less than 1 week. Our plants are installed in skid containers and can rapidly be shipped and moved around the globe. Plant maintenance is easy and fast due to the fact that most of our plants are modular and use where possible the same components that we have always in stock and we can ship in short time, predictive maintenance is also made simple due to the fact that having most of similar plants running on the market we know exactly maintenance interval of each component.